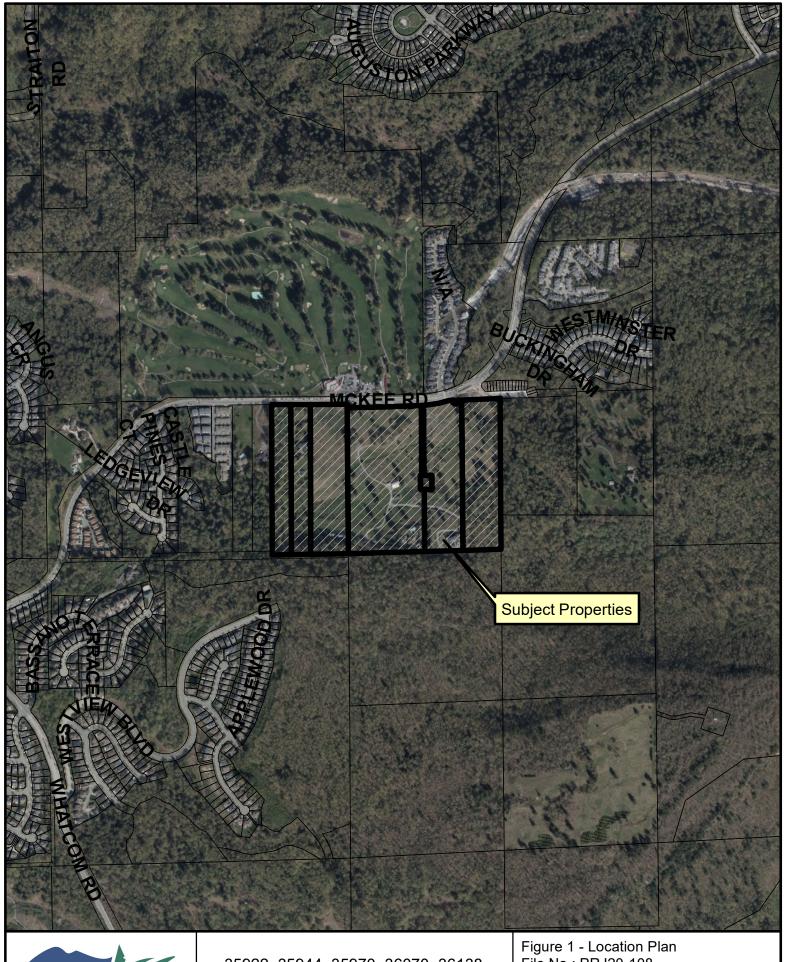

City Context Plan File: PRJ20-108 Location: 35922, 35944, 35970, 36070, 36138, 36160 and Lot 17 (009-642-846) McKee Road

35922, 35944, 35970, 36070, 36138, 36160 and Lot 17 (009-642-846) McKee Road

Figure 1 - Location Plan File No.: PRJ20-108