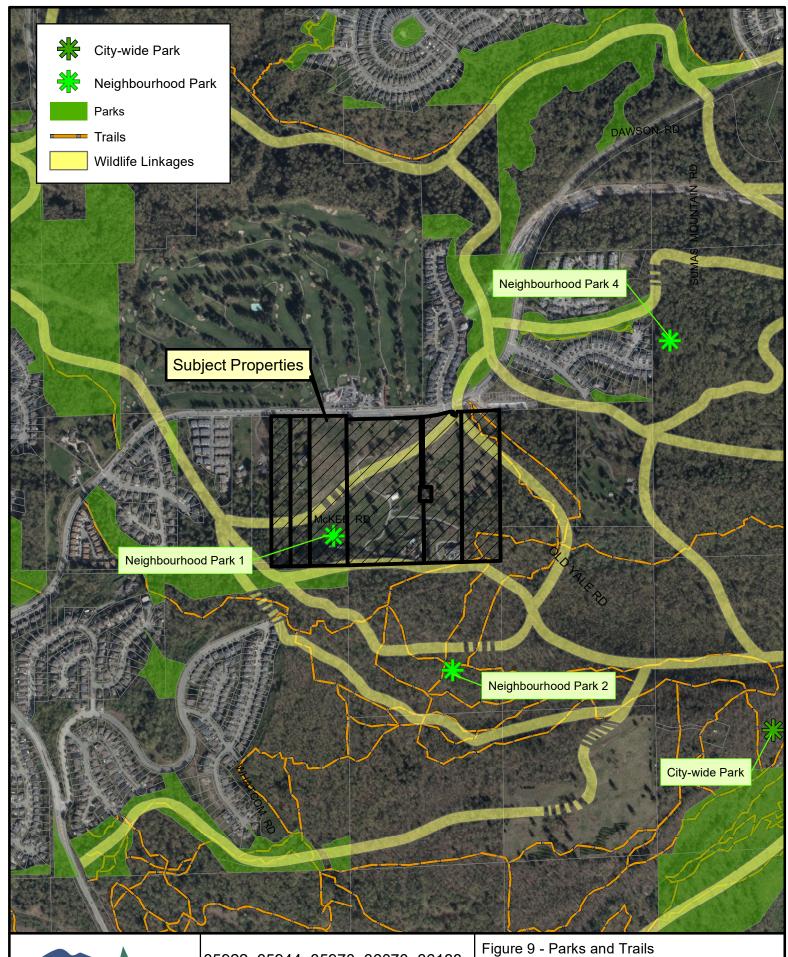

Planning and Development Services

2025-06-24

, clodody

35922, 35944, 35970, 36070, 36138, 36160 and Lot 17 (009-642-846) McKee Road Figure 9 - Parks and Trails File No.: PRJ20-108

35922, 35944, 35970, 36070, 36138, 36160 and Lot 17 (009-642-846) McKee Road Figure 10 - School Site Phasing File No.: PRJ20-108