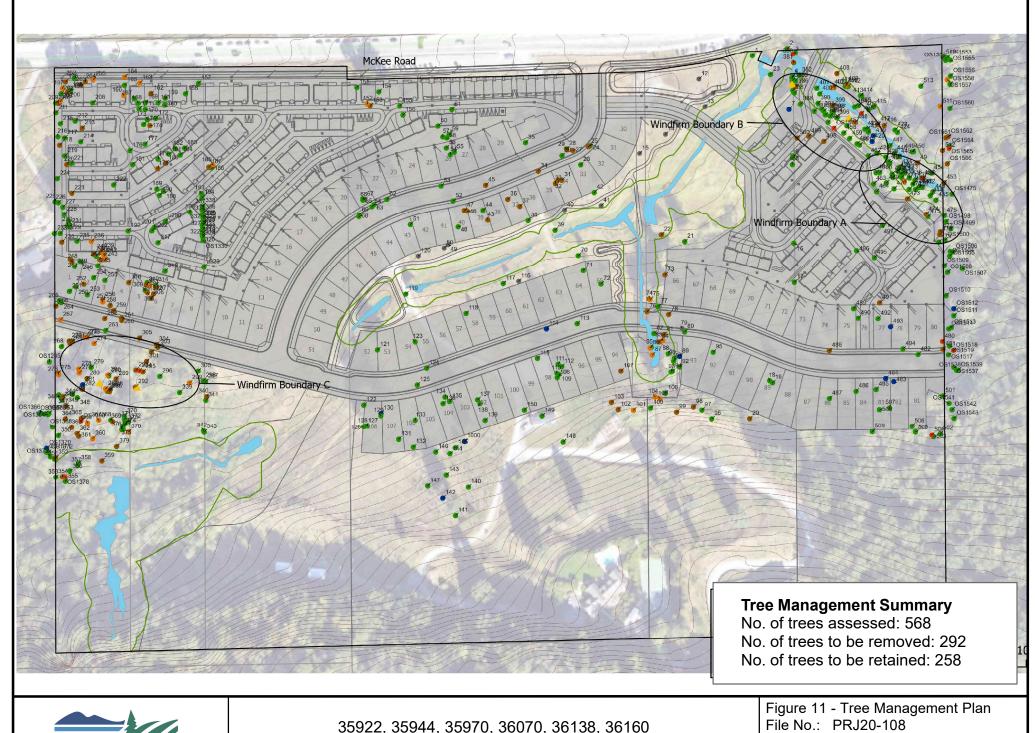

City Context Plan File: PRJ20-108 Location: 35922, 35944, 35970, 36070, 36138, 36160 and Lot 17 (009-642-846) McKee Road









35922, 35944, 35970, 36070, 36138, 36160 and Lot 17 (009-642-846) McKee Road

Figure 1 - Location Plan File No.: PRJ20-108







Planning and Development Services



2025-06-24















, clodody





35922, 35944, 35970, 36070, 36138, 36160 and Lot 17 (009-642-846) McKee Road Figure 9 - Parks and Trails File No.: PRJ20-108





35922, 35944, 35970, 36070, 36138, 36160 and Lot 17 (009-642-846) McKee Road Figure 10 - School Site Phasing File No.: PRJ20-108









35922, 35944, 35970, 36070, 36138, 36160 and Lot 17 (009-642-846) McKee Road

N Date 2025-06-17