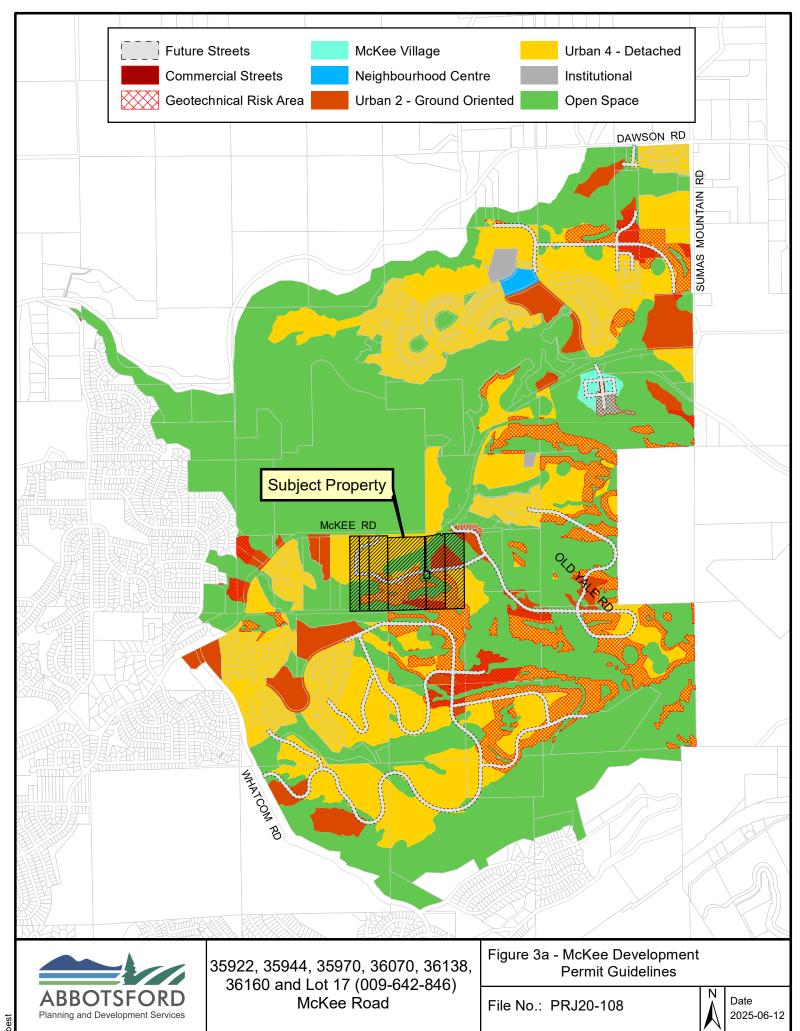

City Context Plan File: PRJ20-108 Location: 35922, 35944, 35970, 36070, 36138, 36160 and Lot 17 (009-642-846) McKee Road

35922, 35944, 35970, 36070, 36138, 36160 and Lot 17 (009-642-846) McKee Road

Figure 1 - Location Plan File No.: PRJ20-108