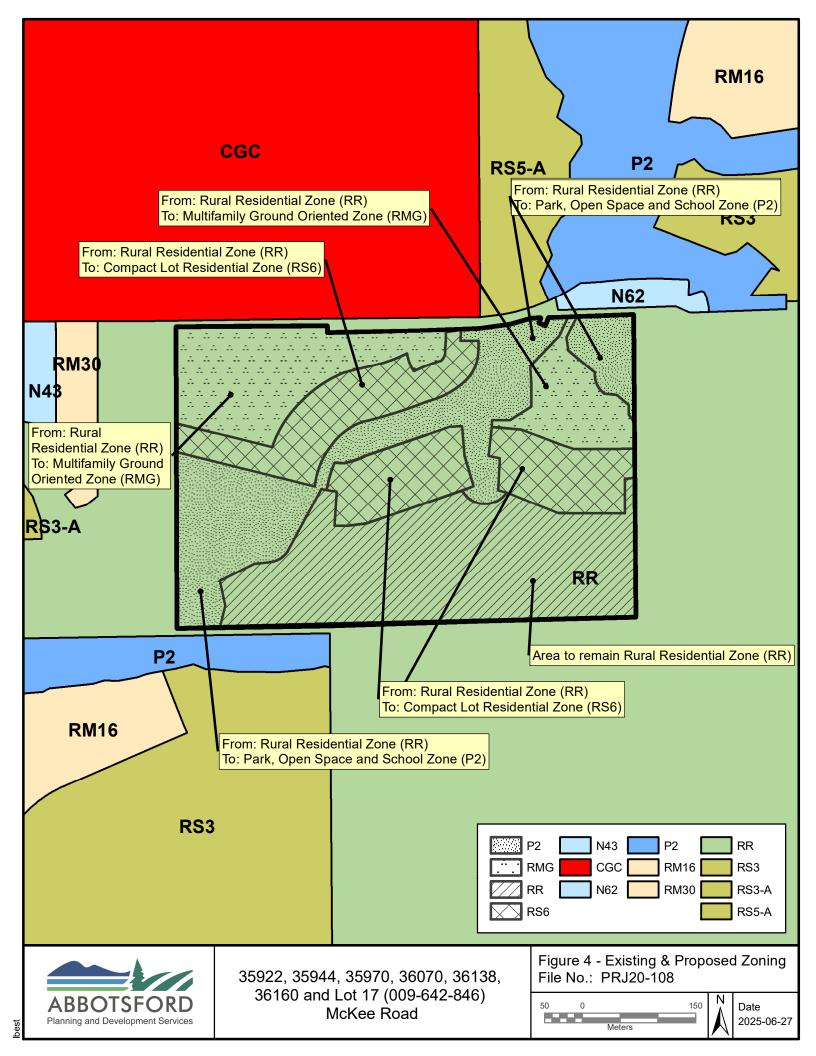

35922, 35944, 35970, 36070, 36138, 36160 and Lot 17 (009-642-846) McKee Road

N Date 2025-06-17