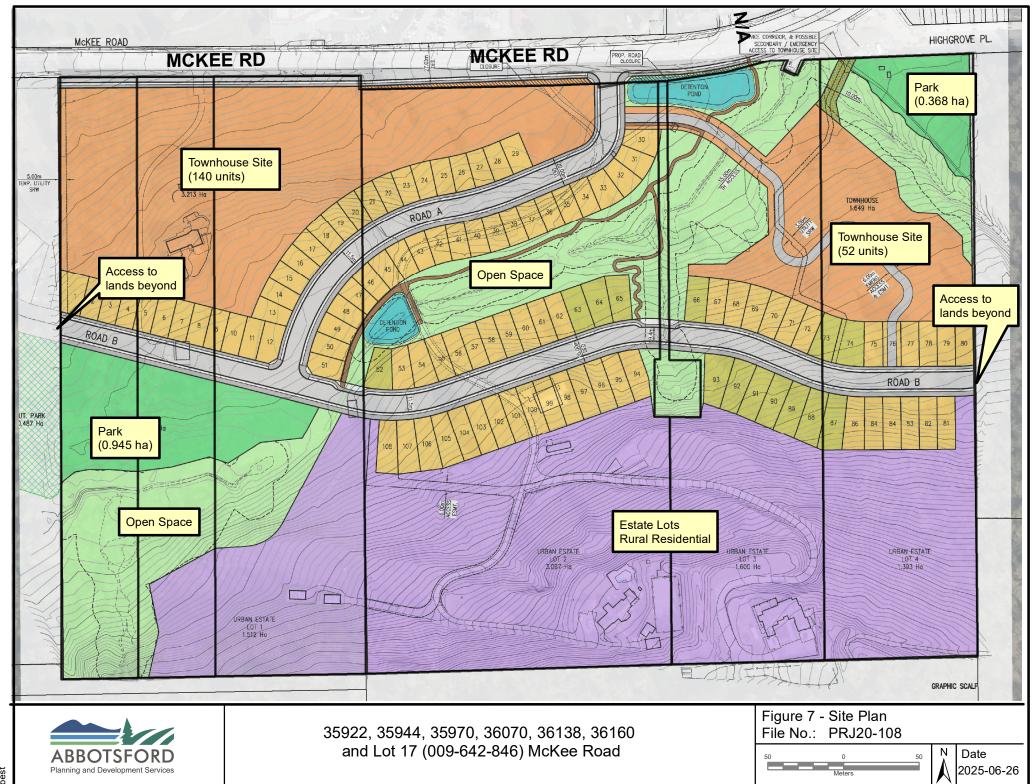

35922, 35944, 35970, 36070, 36138, 36160 and Lot 17 (009-642-846) McKee Road

N Date 2025-06-17