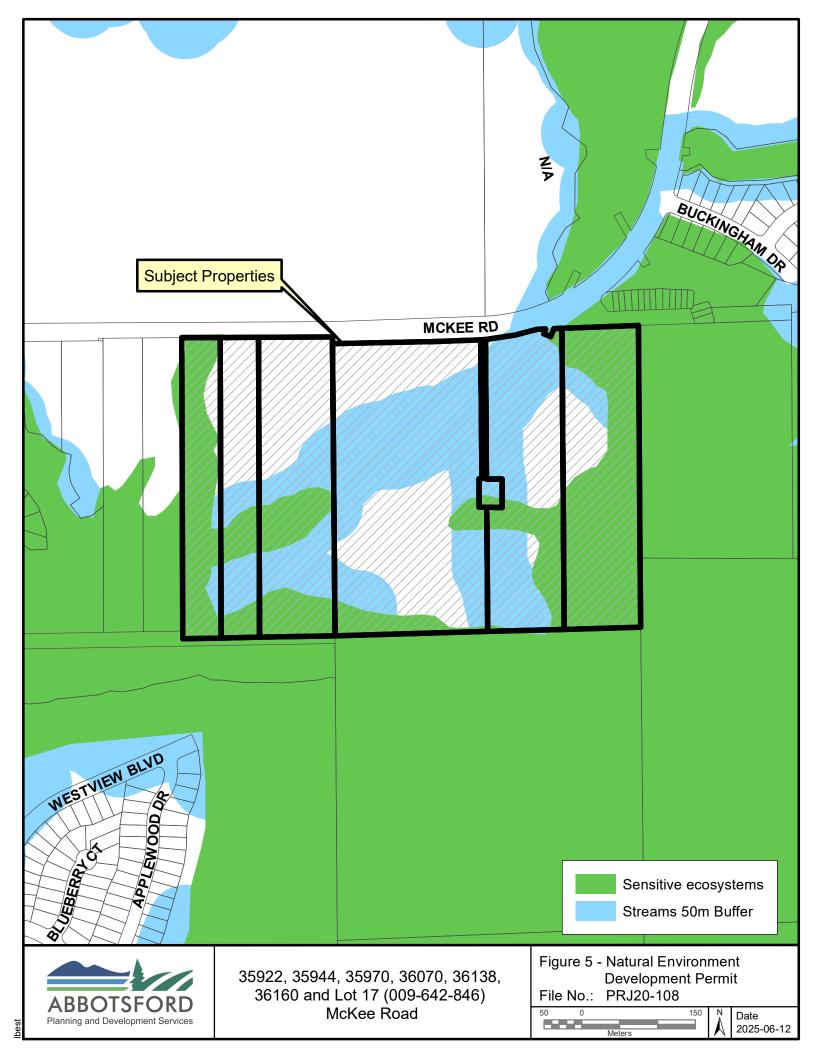

35922, 35944, 35970, 36070, 36138, 36160 and Lot 17 (009-642-846) McKee Road

N Date 2025-06-17