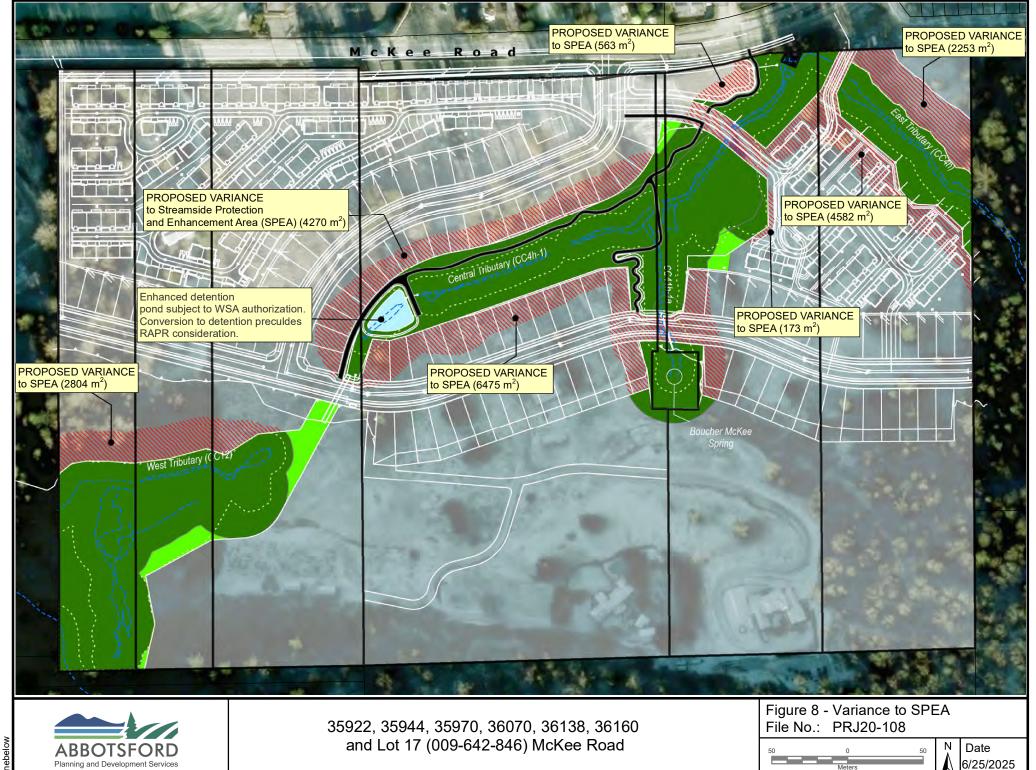

35922, 35944, 35970, 36070, 36138, 36160 and Lot 17 (009-642-846) McKee Road

N Date 2025-06-17