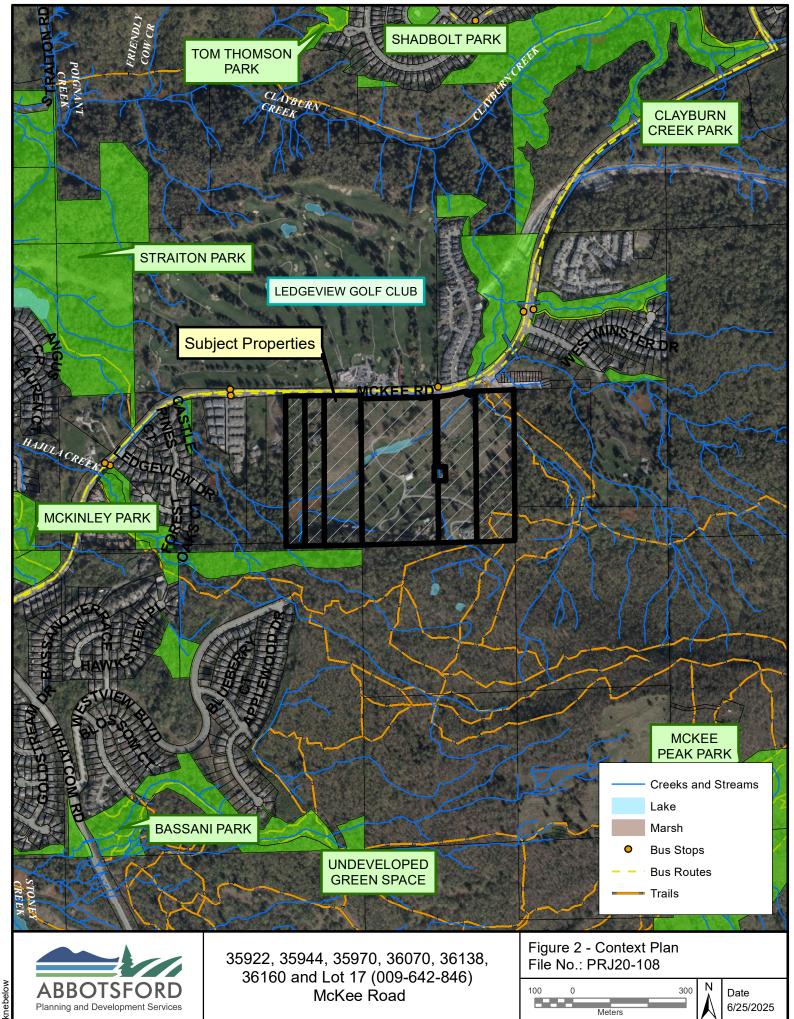

City Context Plan File: PRJ20-108 Location: 35922, 35944, 35970, 36070, 36138, 36160 and Lot 17 (009-642-846) McKee Road

35922, 35944, 35970, 36070, 36138, 36160 and Lot 17 (009-642-846) McKee Road

Figure 1 - Location Plan File No.: PRJ20-108