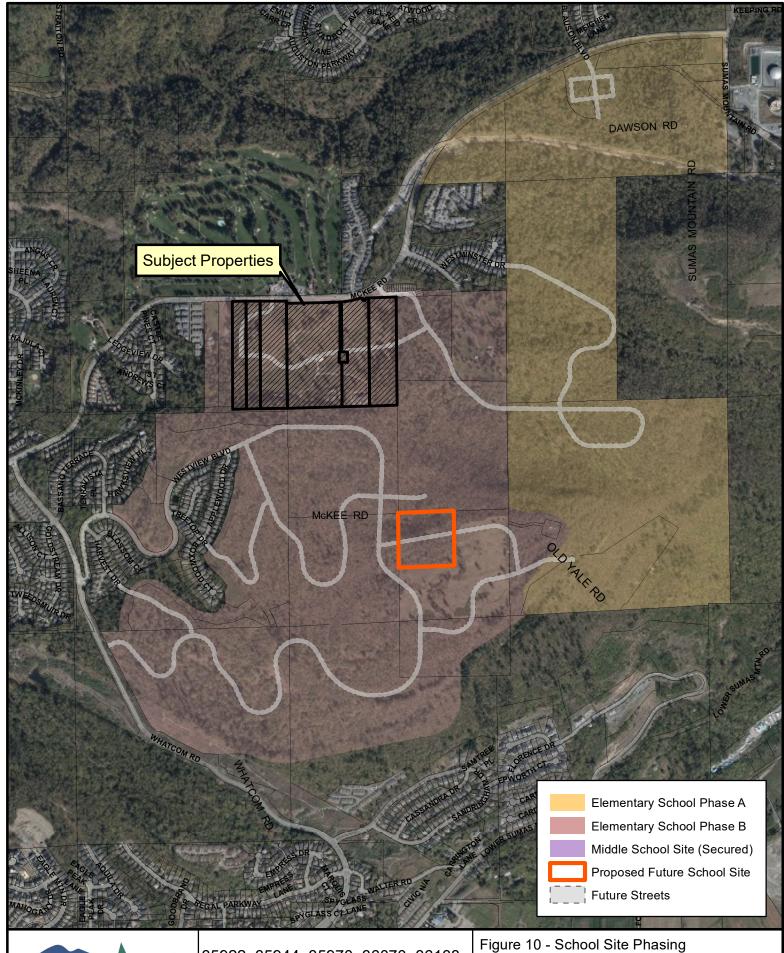

Planning and Development Services

2025-06-24

, clodody

35922, 35944, 35970, 36070, 36138, 36160 and Lot 17 (009-642-846) McKee Road Figure 9 - Parks and Trails File No.: PRJ20-108

35922, 35944, 35970, 36070, 36138, 36160 and Lot 17 (009-642-846) McKee Road Figure 10 - School Site Phasing File No.: PRJ20-108