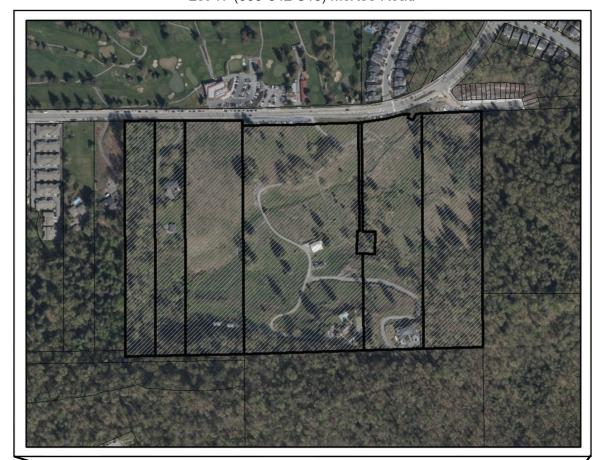

City Context Plan File: PRJ20-108 Location: 35922, 35944, 35970, 36070, 36138, 36160 and Lot 17 (009-642-846) McKee Road

35922, 35944, 35970, 36070, 36138, 36160 and Lot 17 (009-642-846) McKee Road

Figure 1 - Location Plan File No.: PRJ20-108