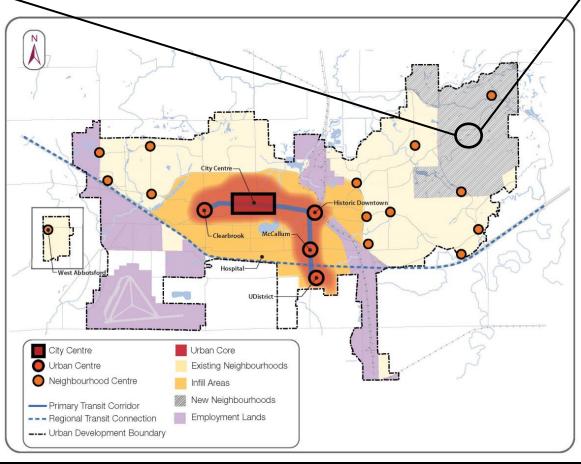

35922, 35944, 35970, 36070, 36138, 36160 and Lot 17 (009-642-846) McKee Road

N Date 2025-06-17