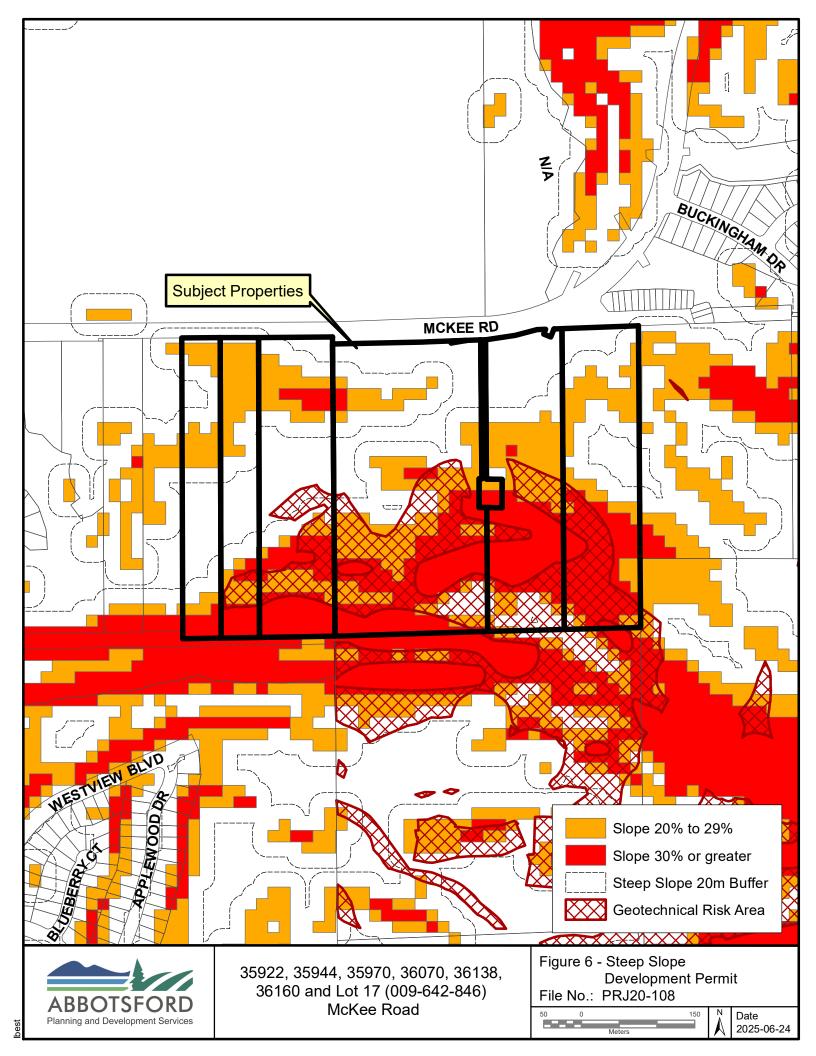

35922, 35944, 35970, 36070, 36138, 36160 and Lot 17 (009-642-846) McKee Road

N Date 2025-06-17