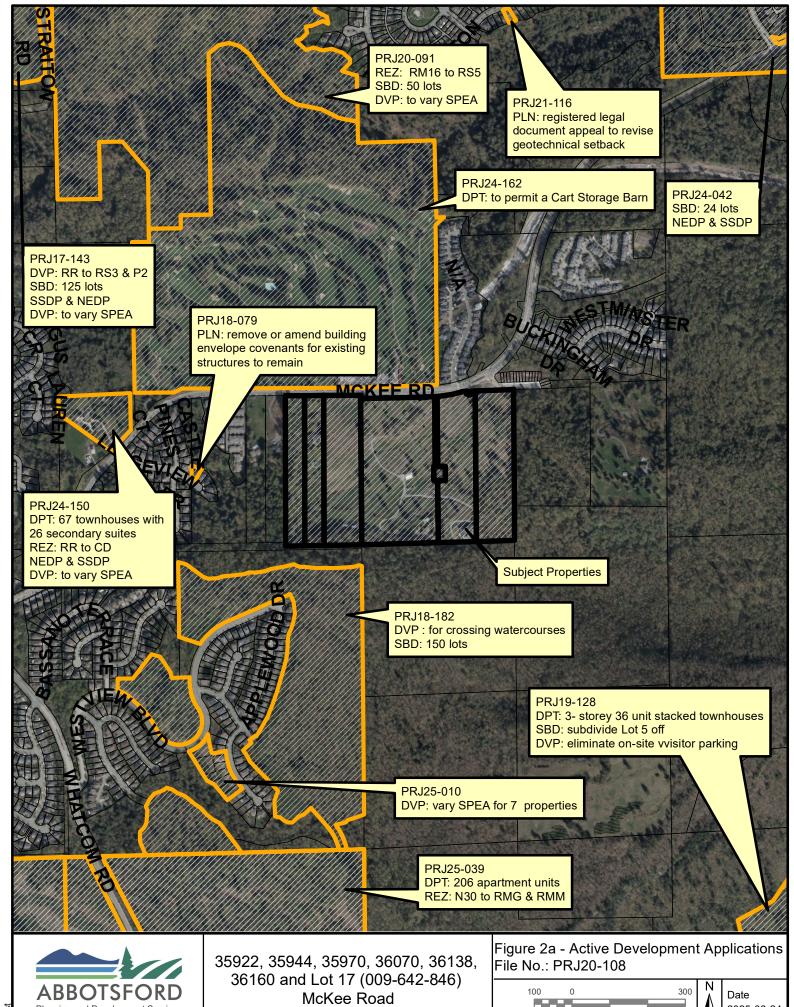

Planning and Development Services

2025-06-24

, clodody

35922, 35944, 35970, 36070, 36138, 36160 and Lot 17 (009-642-846) McKee Road Figure 9 - Parks and Trails File No.: PRJ20-108

35922, 35944, 35970, 36070, 36138, 36160 and Lot 17 (009-642-846) McKee Road Figure 10 - School Site Phasing File No.: PRJ20-108